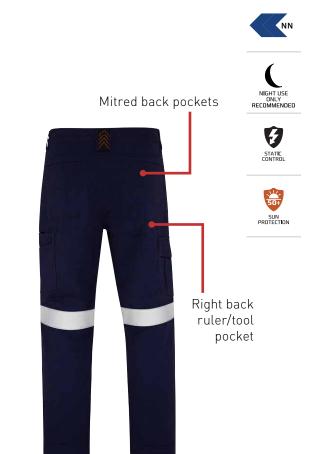

## FEATURES

- Modern fit cotton cargo with slimmer legs
- Single hoop 50mm Reflective Tape compliant to "Class R" - AS/NZS 1906.4:2023
- Multi Cargo pockets with pocket flap at right leg
- Mitred back pockets
- Right Back ruler/ tool pocket