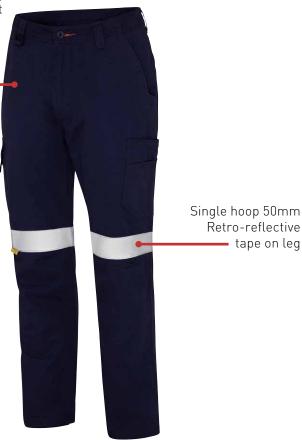

## FEATURES

- Modern fit cotton cargo with slimmer legs
- Single hoop 50mm Reflective Tape compliant to "Class R" - AS/NZS 1906.4:2023
- Multi Cargo pockets with pocket flap at right leg
- Mitred back pockets
- Right Back ruler/ tool pocket

Retro-reflective tape on leg

1090-082023